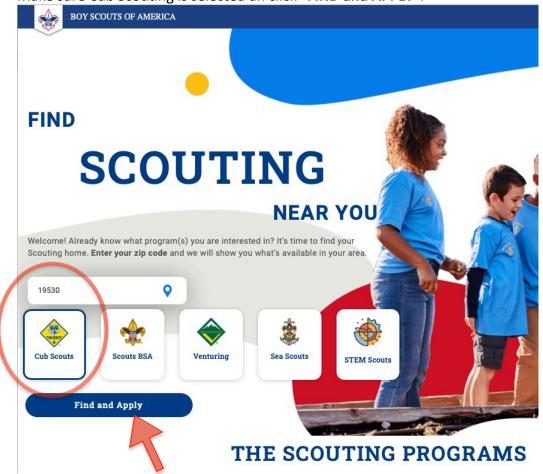

1) Go to - www.BeAScout.org

SCAN ME

2)Type in your location zip code. (Kutztown PA is **19530**) Make sure Cub Scouting is selected an click "FIND and APPLY".

3) Pack 0101 should be the first on the list.