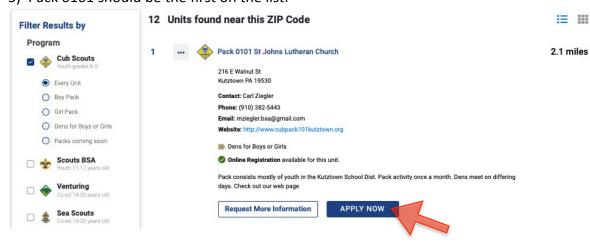

1) Go to - www.BeAScout.org

SCAN ME

2)Type in your location zip code. (Kutztown PA is **19530**) Make sure Cub Scouting is selected an click "FIND and APPLY".

3) Pack 0101 should be the first on the list.